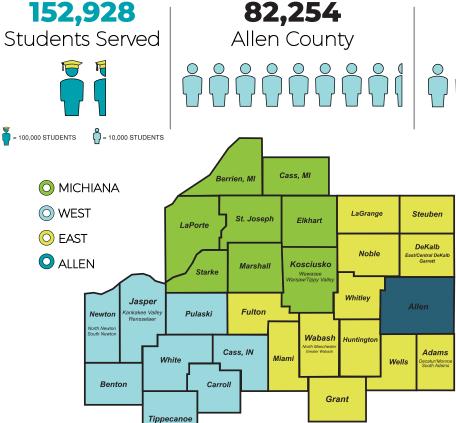

## JA End of Year Report

2021 - 2022 School Year

70,674 Regional Areas

4,980 volunteers

6,290 classes

4,086 educators

Junior Achievement™

JA