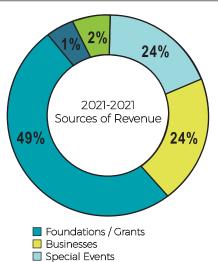

(prior to deprec)

33%

29%

19%

\$4,966,081

2021-2022 Expense Actuals (prior to deprec)

\$22,315 2021-2022 Net Surplus

Individuals