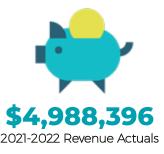

(prior to deprec)

33%

29%

19%

\$4,966,081

2021-2022 Expense Actuals (prior to deprec)

\$22,315 2021-2022 Net Surplus

Individuals